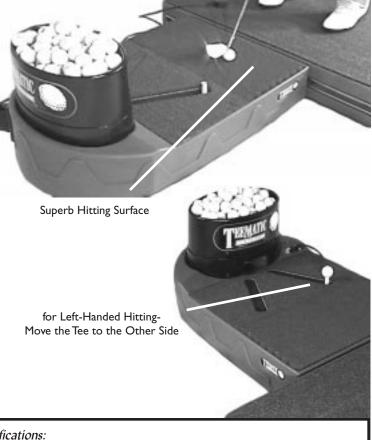

• Rotate the **TEENATIC**'s ball spout so the golf ball comes down the middle onto the brush surface for fairway wood & iron practice. With the optional turf, practice your trouble shots by snapping out the fairway turf & inserting any of the 3 FiberBuilt® turfs available.

## Specifications:

-Tees the ball for the right or left handed golfer; with two tee heights. -FiberBuilt® hitting surface for irons & woods.

-Uses all types of golf balls including wiffle & oversized Magna & Spalding. -Carousel holds a large bucket (90) of balls.

-Tees up to 20 balls per minute, faster than you can swing.

Cuts practice time by 40%!

-Unique 2-piece base assembly adjusts for all heights & weights of golfers. Back base has attachable wheels, making it easy to transport.