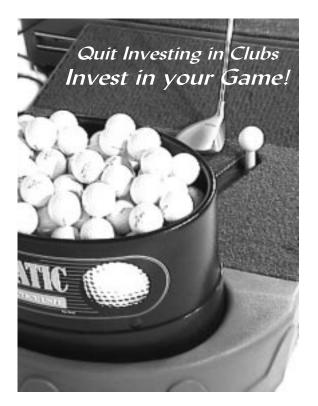

• TEEMATIC is easy to operate. People of all ages & skill levels can improve their golf game with **TEEMATIC**.

• Adjust the front base in the built in track for the type of shot, then fill the **TEEMATIC** carousel with a large bucket of balls. Set the tee height, press the convenient foot pedal with your foot or club, & the ball carousel sends a ball down the gutter where it's tee'd up, ready to be hit.

• Don't ruin your golf club or injure your wrists & elbows by hitting off of inferior mats. Protect your health & your golf clubs by using **TEEMATIC**.

• TEEMATIC's rugged construction of low density plastic provides years of use & enjoyment both indoors & out.

## Specifications:

-Tees the ball for the right or left handed golfer; with two tee heights. -FiberBuilt® hitting surface for irons & woods.

-Uses all types of golf balls including wiffle & oversized Magna & Spalding. -Carousel holds a large bucket (90) of balls.